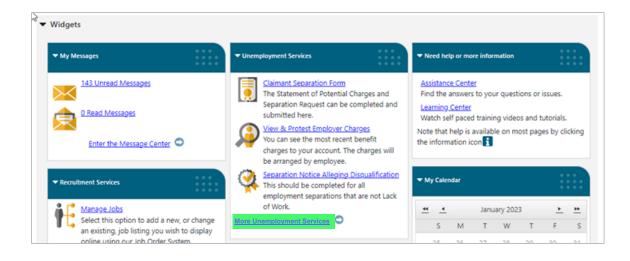

### **Employer dashboard**

Unemployment Services widget > More Unemployment Services