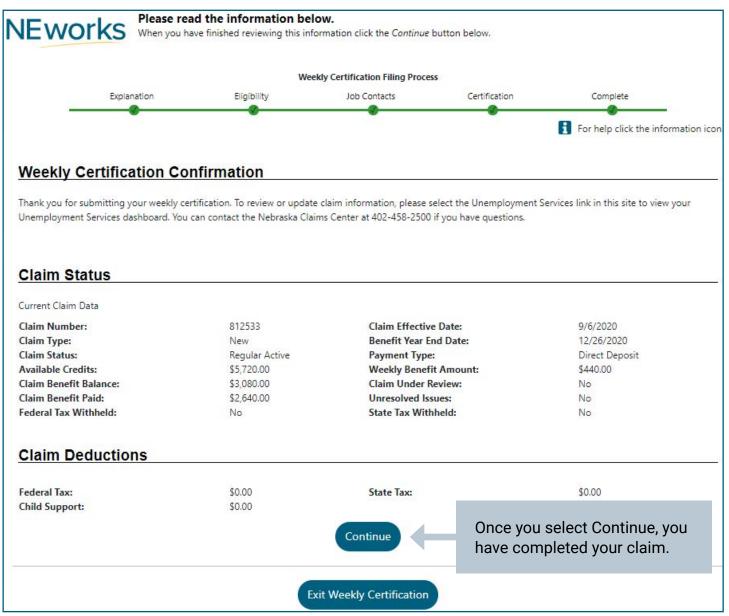

# **Claim Confirmation**

|                                                                             |                              | Unemp                           | loyment Insurance Claim Filing    | Process                       |                                         |
|-----------------------------------------------------------------------------|------------------------------|---------------------------------|-----------------------------------|-------------------------------|-----------------------------------------|
|                                                                             | Eligibility                  | Registration                    | Work History                      | Certification                 | Complete                                |
|                                                                             |                              |                                 |                                   |                               |                                         |
|                                                                             |                              |                                 |                                   |                               |                                         |
| Inemployment Claim Confirmation                                             |                              |                                 |                                   |                               |                                         |
| our Unemployment Insurance claim and work registration ac                   | count has been created suc   | ccessfully and will be reviewed | d for eligibility.                |                               |                                         |
| lext Steps:                                                                 |                              |                                 |                                   |                               |                                         |
| <ul> <li>Beginning this Sunday, you must file a weekly claim for</li> </ul> | henefits You can file        | online at NEworks               | nebraska dov                      |                               |                                         |
| <ul> <li>Continue to file each week as long as you do not have</li> </ul>   |                              |                                 |                                   |                               |                                         |
| • IMPORTANT NOTE: It is important that you send proof                       |                              |                                 |                                   | f notice, etc.                |                                         |
| • You must include your Social Security number with any                     | information you send to us   | . If you do not include your S  | ocial Security number, proce      | sing of your claim will be o  | delayed.                                |
| Send your income and pay information to:                                    |                              |                                 |                                   |                               |                                         |
| Nebraska Department of Labor                                                |                              |                                 |                                   |                               |                                         |
| Office of Unemployment Insurance                                            |                              |                                 |                                   |                               |                                         |
| P.O. Box 94600                                                              |                              |                                 |                                   |                               | Once you've completed                   |
| Lincoln, NE 68509-4600                                                      |                              |                                 |                                   |                               | · ·                                     |
| FAX: 402-458-2595                                                           |                              |                                 |                                   |                               | your unemployment                       |
| you have any questions about your claim, contact our Claim                  | Center at 402-458-2500 M     | Ionday through Friday 8:00 a    | m -4:30 n m                       |                               |                                         |
| you have any questions about your claim, contact our claim                  | Center at 402 400 2000 in    | ionady anodyn mady, c.co a      | ant 400 parts                     |                               | claim, you will see this                |
|                                                                             |                              |                                 | ACKNOWLEDGEMENTS                  |                               | · · ·                                   |
| ou have acknowledged that:                                                  |                              |                                 |                                   |                               | confirmation screen.                    |
| I am a United States citizen.                                               |                              |                                 |                                   |                               |                                         |
| All information on my application for Nebraska Unempl                       | oyment Insurance benefits i  | is true and accurate to the be  | st of my <mark>knowledge</mark> . |                               |                                         |
| The law provides penalties, including loss of benefits an                   | d/or criminal charges, for m | naking false statements to ob   | tain unemployment benefits.       |                               |                                         |
| Any week I claim benefits, my claim may be audited and                      | I will be required to provid | le information regarding my     | eligibility for benefits. My ber  | efits may be denied for any v | week the information is not verifiable. |
|                                                                             |                              |                                 |                                   |                               |                                         |
| <ul> <li>I must submit my weekly claim for benefits at NEworks.</li> </ul>  | nebraska.gov, even while m   | y claim is being processed or   | I am waiting for an appeal de     | ecision.                      |                                         |

# **Claim Confirmation**