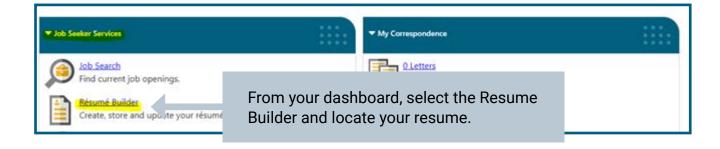

# **Confirming that Your Resume is Online**

Your resume must be online and searchable in NEworks in order to remain eligible for unemployment benefits.

If you see "Offline" on the screen below, click the red tab to put your resume online.