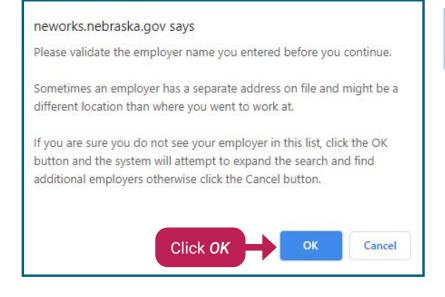

#### 1. If you type in a company name and it is not in the drop down, you will see a list of partial matches.

| Empl      | loyer Search                                                                          |                                             |                                         |                                    |                       |                                  |   |
|-----------|---------------------------------------------------------------------------------------|---------------------------------------------|-----------------------------------------|------------------------------------|-----------------------|----------------------------------|---|
| - 10 C    | expedite your employment history process, we need                                     | d to find the employer you were employed by | y in our system. Enter the employer nar | me and click the Search button be  | elow.                 |                                  | _ |
| If the em | nployer you are entering is not located in Nebraska,                                  | , <u>click here</u> .                       |                                         |                                    |                       |                                  |   |
| Compa     | any not in menu                                                                       |                                             |                                         |                                    |                       |                                  |   |
|           |                                                                                       |                                             | Search Cancel                           |                                    |                       |                                  |   |
| 1000      | loyer Search Results                                                                  |                                             |                                         |                                    |                       |                                  |   |
|           | rorks employer accounts found.<br>an item from the list below that best matches the e | amployer you have been employed by Some     | timos an employer has a separate addr   | occ on file and might be a differe | est location than wh  | ers you went to work at. You may |   |
|           | o contact your employer and obtain the appropriat                                     |                                             |                                         | ess off me and might be a differe  | III location than win | ele you went to work at. Tou may |   |
| If you (  | feel your employer is not in the list below, select the                               | ne I don't see it in this list option.      |                                         |                                    |                       |                                  |   |
|           |                                                                                       |                                             |                                         |                                    |                       |                                  |   |
| Select    | t <u>Employer</u>                                                                     |                                             | Address                                 | <u>City</u>                        | State                 | Zip Code                         |   |
| 0         | Companycam Inc                                                                        |                                             |                                         | Lincoln                            | NE                    | 68508                            |   |
|           |                                                                                       | 808 P St Unit 430                           |                                         |                                    |                       |                                  |   |
| 0         | Companycam Llc                                                                        | % Luke Hansen                               |                                         | Lincoln                            | NE                    | 68508                            |   |
|           |                                                                                       | 808 P St Ste 430                            |                                         |                                    |                       | a in alsia lina lind             |   |
|           |                                                                                       |                                             |                                         |                                    |                       | t <i>in this list</i> link       |   |
|           |                                                                                       | ſ                                           | I don't see it in this list             | if the compa                       | ny vou a              | re searching                     |   |

if the company you are searching for is not on the list provided.

# 2. After clicking on the link you will receive this message.

#### 3. Clicking OK expands the Employer Search results

| any not in menu                                                                                                                                                                                                                                                                  |                          | Search Cancel                         |                   |       |                     |  |  |
|----------------------------------------------------------------------------------------------------------------------------------------------------------------------------------------------------------------------------------------------------------------------------------|--------------------------|---------------------------------------|-------------------|-------|---------------------|--|--|
|                                                                                                                                                                                                                                                                                  |                          | Search Cancel                         |                   |       |                     |  |  |
| Search Cancel Employer Search Results 3 expanded employer accounts found. Select an item from the list below that best matches the employer you have been employed by. If you feel your employer is not in the list below, select the <i>I don't see it in this list</i> option. |                          |                                       |                   |       |                     |  |  |
|                                                                                                                                                                                                                                                                                  | Employer                 | Address                               | <u>City</u>       | State | Zip Code            |  |  |
| ct                                                                                                                                                                                                                                                                               |                          |                                       |                   |       |                     |  |  |
| Company 13 Bro                                                                                                                                                                                                                                                                   |                          | 39885 E Hwy 30                        | Gibbon            | NE    | 68840               |  |  |
|                                                                                                                                                                                                                                                                                  | kerage LLP               | 39885 E Hwy 30<br>10 Rolling Hills Rd | Gibbon<br>Kearney | NE    | 68840<br>68845-7613 |  |  |
|                                                                                                                                                                                                                                                                                  | kerage LLP<br>kerage LLP |                                       | Kearney           | NE    |                     |  |  |