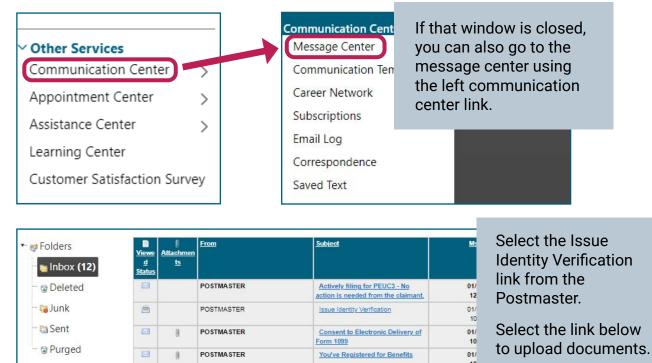

## Uploading Identify Verification Documents in NEworks Account

To prevent fraud, NDOL collects identify verification information. You should upload identity verification in your NEworks account, such as a driver's license or US passport, as soon as you file your initial claim. Otherwise, you will receive a message requesting this documentation and should follow the instructions below.

|   |   |   |            |                                | 10                     |  |
|---|---|---|------------|--------------------------------|------------------------|--|
| ™ |   | 0 | POSTMASTER | Monetary Determination         | 12/20/2021<br>10:19 PM |  |
|   | - |   | POSTMASTER | Issue Identity Verification    | 12/28/2021<br>10:01 PM |  |
|   |   | 0 | POSTMASTER | You've Registered for Benefits | 12/28/2021<br>11:01 AM |  |