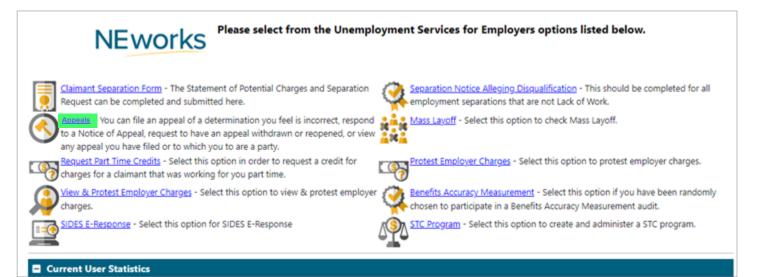

#### **Employer's view**

Services for Employers > Unemployment Services > Appeals