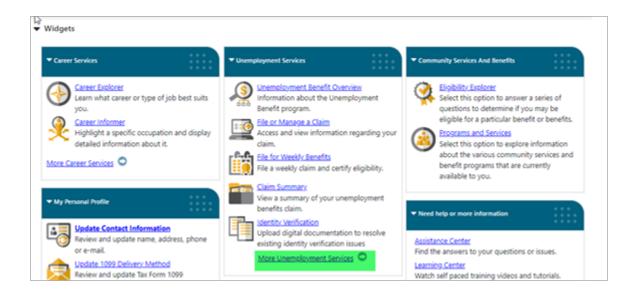

### **Claimant dashboard**

Unemployment Services widget > More Unemployment Services