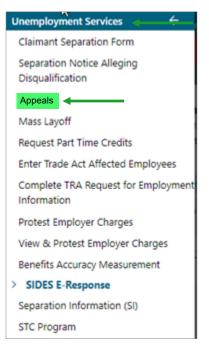

#### **Claimant's view**

Left link Services for Individuals > Unemployment Services > Appeals

#### Select Appeals Link