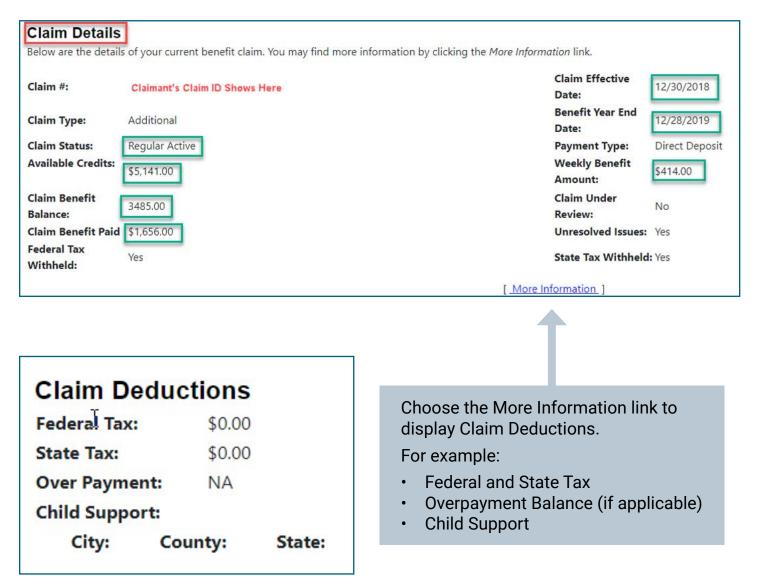

Scroll down to the Claim Details section to get the latest information about your claim, including your weekly benefit amount, claim effective date, and tax withholding status.

Every claim will display "Yes" next to Unresolved Issue(s) as part of normal Nebraska Department of Labor (NDOL) claim processing. This should not be cause for alarm.

Selecting Less Information will remove the Claim Deductions information.

Less Information