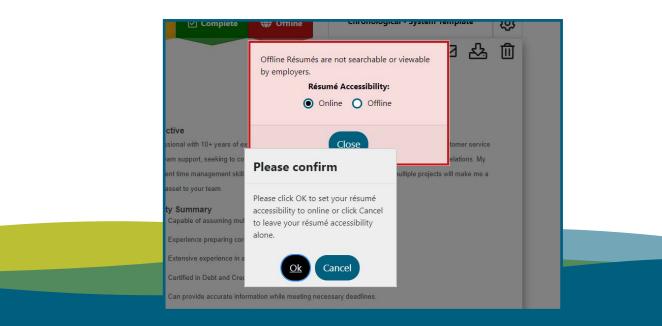

# **Confirming that Your Resume is Online**

Your resume must be online and searchable in NEworks in order to remain eligible for unemployment benefits.

If you see "Offline" on the screen below, click the red tab to put your resume online.