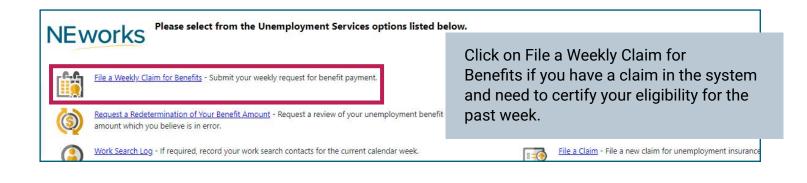

# Unemployment Claim Instructions File online at NEworks.nebraska.gov

Click links below to view a specific section.

| Information Needed to File a New Claim                            | 2    |
|-------------------------------------------------------------------|------|
| How to File a New Claim                                           | 3    |
| Employment History                                                | 4    |
| Claim Confirmation                                                | 6    |
| Confirming that Your Resume is Online                             | 7    |
| Uploading Identity Verification Documents in Your NEworks Account | 8    |
| How to File a Weekly Unemployment Claim                           | . 12 |
| Entering Reemployment Activities                                  | 13   |
| Claim Confirmation                                                | 14   |
| Accessing the Status of Your Claim                                | . 15 |
| Accessing the Agency Record File for Appeals Cases                | . 17 |

# How to File Weekly Unemployment Claims on **NEworks.nebraska.gov**

The instructions that follow are for filing a weekly claim, sometimes referred to as a weekly certification. After you have filed a new claim, file a weekly claim for every week you are unemployed or your hours are reduced. It takes around 21 days to process a new claim. File weekly claims while your initial claim is processing.