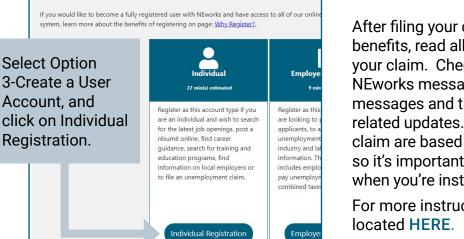

Select Option

Account. and

Registration.

3-Create a User

After filing your claim for unemployment benefits, read all communication about your claim. Check your email, the NEworks message center, telephone messages and the mail for any claimrelated updates. Decisions about your claim are based on available information. so it's important that you respond on time when you're instructed to do so.