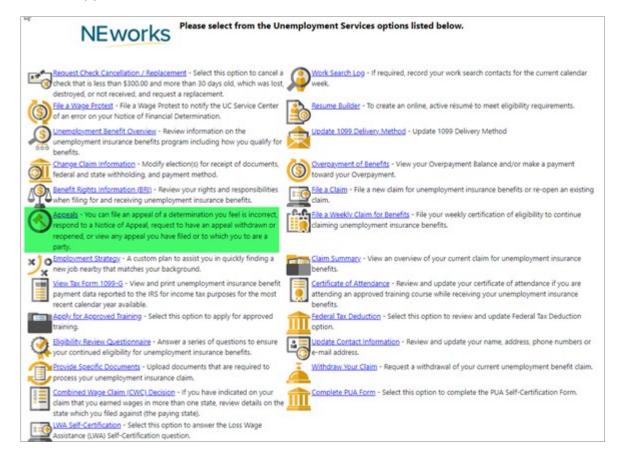

#### **Claimant's view**

Left link Services for Individuals > Unemployment Services > Appeals

#### Select Appeals Link