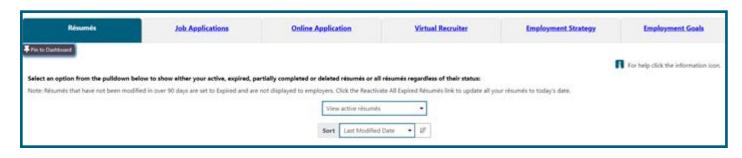

# **Confirming that Your Resume is Online**

Your resume must be online and searchable in NEworks in order to remain eligible for unemployment benefits.

If you see "Offline" on the screen below, click the red tab to put your resume online.