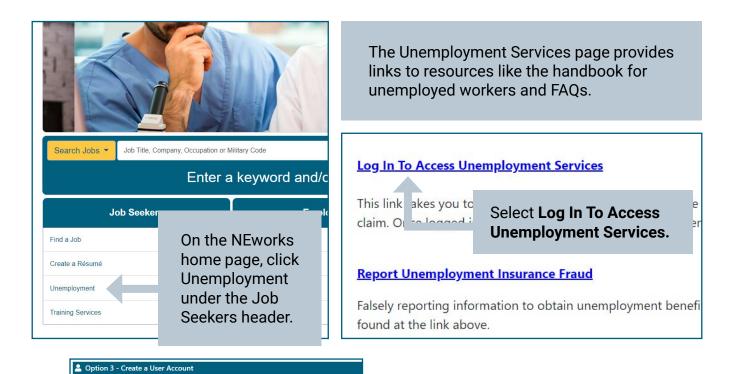

| Résumé Builder                     | Employer Inform                                               | nation                                                                  |                                                                                  |                            |             |       |  |  |
|------------------------------------|---------------------------------------------------------------|-------------------------------------------------------------------------|----------------------------------------------------------------------------------|----------------------------|-------------|-------|--|--|
| My Portfolio                       | * Employer:                                                   | Knight Tim Inc                                                          | This is the first e                                                              | mployer you ap             | pplied      |       |  |  |
| Career Services                    | Address of Record:                                            | 300 North 44Th #200                                                     | with or contacted in the past week.                                              |                            |             |       |  |  |
| Job Seeker Services                | Zip:                                                          | 68503-3415                                                              | You will repeat th                                                               | •                          |             |       |  |  |
| Education Services                 | * City:                                                       | Lincoln                                                                 |                                                                                  | •                          | -           |       |  |  |
| Labor Market Services              | *State:                                                       | Nebraska                                                                | contact you mad                                                                  | e during the we            | eek.        |       |  |  |
| Benefits                           |                                                               | IVEDI doka                                                              |                                                                                  |                            |             |       |  |  |
| Unemployment Services              | Contact Informa                                               | tion                                                                    |                                                                                  |                            |             |       |  |  |
| Employer Services                  | *Initial Contact Method:                                      |                                                                         |                                                                                  |                            |             |       |  |  |
| Veteran Services<br>Youth Services | Contact Title:                                                | Using this web site 🔹                                                   |                                                                                  |                            |             |       |  |  |
| Senior Services                    | Contact First Name:                                           |                                                                         | Enter the method                                                                 | /011                       |             |       |  |  |
| Disability Services                |                                                               |                                                                         |                                                                                  |                            |             |       |  |  |
| Workplace Training                 | Contact Last Name:                                            |                                                                         | used to contact th                                                               | e                          |             |       |  |  |
| Other Services                     | Contact Phone:                                                |                                                                         | employer.                                                                        |                            |             |       |  |  |
| Communication Center               | Contact E-mail:                                               |                                                                         |                                                                                  |                            |             |       |  |  |
| Appointment Center                 | Contact Website:                                              | If online, include site name                                            |                                                                                  |                            |             |       |  |  |
| Assistance Center                  | 1.1. 7.4.                                                     |                                                                         |                                                                                  |                            |             |       |  |  |
| Customer Satisfaction              | Job Title                                                     |                                                                         |                                                                                  |                            |             |       |  |  |
| Survey                             | Job Title                                                     |                                                                         |                                                                                  |                            |             |       |  |  |
|                                    |                                                               |                                                                         |                                                                                  |                            |             |       |  |  |
|                                    | Please enter a job title bei<br>title in the list, select it. | low for this offline job application. As you are entering the job title | e, you may see a list of common job titles similar to what you are en            | Enter the job t            | itle and    |       |  |  |
|                                    | * Job Title                                                   | Carpenter                                                               |                                                                                  | choose a sug               | aested      |       |  |  |
|                                    |                                                               |                                                                         |                                                                                  | occupation fro             | -           |       |  |  |
|                                    | Job Occupation                                                |                                                                         |                                                                                  | •                          |             |       |  |  |
|                                    |                                                               | on that best matches your job title. You may either select from the     | dropdown. Use the                                                                |                            |             |       |  |  |
|                                    |                                                               | upation using the search link.                                          | search bar to find an                                                            |                            |             |       |  |  |
|                                    |                                                               | Suggested of                                                            | occupation(s):                                                                   | unlisted occup             | pation.     |       |  |  |
|                                    |                                                               | HelpersCarpenters                                                       |                                                                                  | •                          |             |       |  |  |
|                                    | t Occurrentiane Titler                                        |                                                                         | an occupation ]                                                                  |                            |             |       |  |  |
|                                    | * Occupation Title:<br>* Occupation Code:                     | HelpersCarpenters 47301200                                              |                                                                                  |                            |             |       |  |  |
|                                    |                                                               |                                                                         |                                                                                  |                            |             |       |  |  |
|                                    | Application Info                                              | rmation                                                                 |                                                                                  |                            |             |       |  |  |
|                                    | *Your interest level for thi                                  | is job: Interested 👻                                                    |                                                                                  |                            |             |       |  |  |
|                                    | * Did you contact this emp                                    | Interested                                                              |                                                                                  | Enter the dates of         |             |       |  |  |
|                                    | * First Contacted Emplo                                       |                                                                         | Fri Sat                                                                          |                            |             |       |  |  |
|                                    |                                                               | r this Applied for Job 09/10                                            | 1/2019 📋 Sun Mon Tues Wed Thu Fri Sat                                            | your job cont              | acts.       |       |  |  |
|                                    | job:                                                          |                                                                         | id/yyyy 💼 Sun Mon Tues Wed Thu Fri Sat                                           |                            |             |       |  |  |
|                                    |                                                               |                                                                         | td/yyyy 🛅 Sun Mon Tues Wed Thu Fri Sat<br>td/yyyy 🖺 Sun Mon Tues Wed Thu Fri Sat |                            |             |       |  |  |
|                                    |                                                               |                                                                         | ad/yyyy 🖹 Sun Mon Tues Wed Thu Fri Sat                                           | Only check thi             | s box if vo | u     |  |  |
|                                    |                                                               | Job Termination (Last Day)                                              | id/yyyy 📋 Sun Mon Tues Wed Thu Fri Sat                                           | refused a job o            | -           |       |  |  |
|                                    |                                                               |                                                                         |                                                                                  |                            |             |       |  |  |
|                                    |                                                               |                                                                         |                                                                                  | not apply to ca            |             | e you |  |  |
|                                    |                                                               |                                                                         |                                                                                  | did not receive            | e an offer. |       |  |  |
|                                    |                                                               |                                                                         |                                                                                  |                            |             |       |  |  |
|                                    |                                                               |                                                                         |                                                                                  |                            |             |       |  |  |
| Additional                         | Job Contacts                                                  |                                                                         |                                                                                  |                            |             |       |  |  |
| *Would you like                    | to add additional cont                                        | acts not listed above for the week beginning Su                         | ınday, September 8, 2019 and ending Saturday, S                                  | eptember 14, 2019? 🔿 Yes 🔘 | No          |       |  |  |
| Note: You have or                  | nly certified 1 employe                                       | er contact. Failure to select at least 5 job contact                    | s could result in denial of benefits                                             |                            |             |       |  |  |
|                                    |                                                               |                                                                         | Clic                                                                             | < Yes if you have          | e additiona |       |  |  |
|                                    |                                                               | << Back                                                                 | <pre>Next &gt;&gt;</pre>                                                         | contacts to add.           |             |       |  |  |