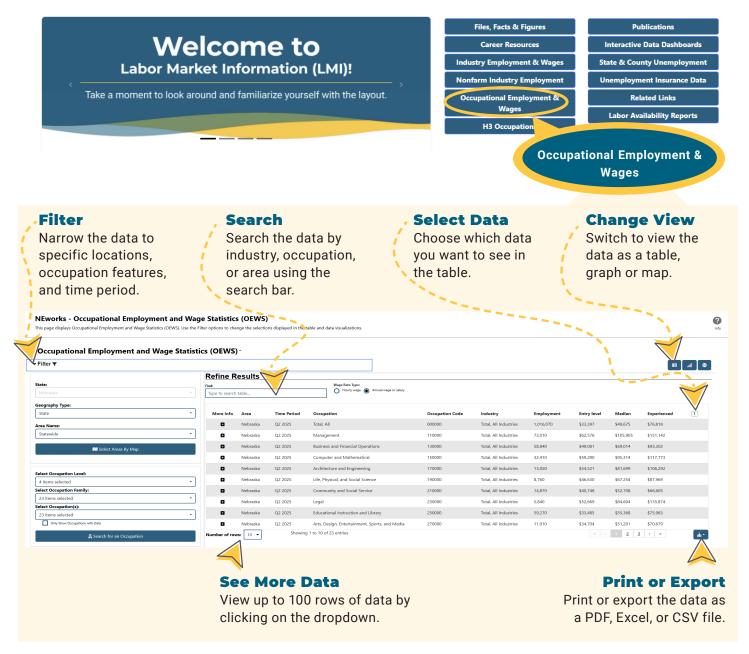

## Pointing the Way Through Labor Market Information

Want to learn more about specific jobs and related wages? Check out the Occupational Employment & Wages section. This section provides details about statewide employment levels and wages for hundreds of occupations. It also contains tables and graphs that will help you compare occupations. The graphic below highlights features of this page that can help you make the most of the information.