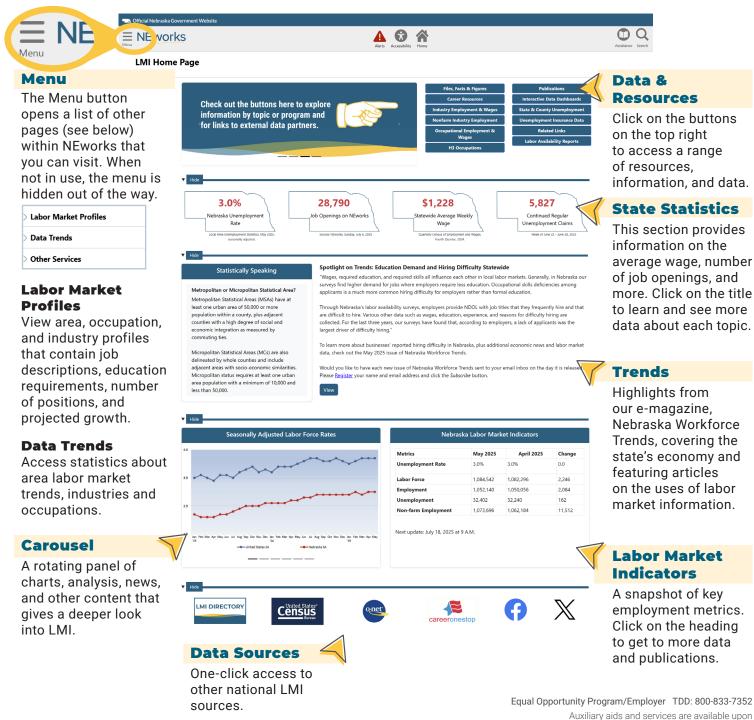

Labor Market Information (LMI) provides useful tools for exploring career options. Use this cheat sheet to help you navigate the LMI dashboard on NEworks.

**NEworks** 

NEworks.nebraska.gov

request to individuals with disabilities.