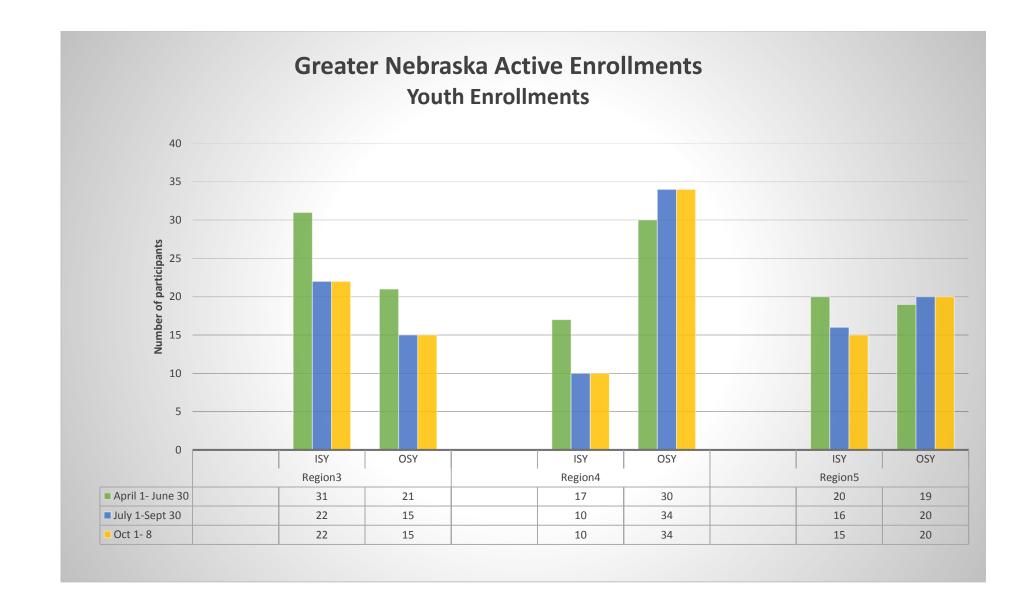

| Entered Employment Rate (Adult/DLW/OY) 10/1/2013 - 9/30/2014  |
| 6 Month Retention Rate (Adult/DLW/OY/YY) | 1/1/2014 - 3/31/2014     | 6 Month Retention Rate (Adult/DLW/OY/YY) 4/1/2013 - 3/31/2014 |
| Average Earnings (Adult/OY)              | 1/1/2014 - 3/31/2014     | Average Earnings (Adult/OY) 4/1/2013 - 3/31/2014              |
| Placement in Employment / Education      | 7/1/2014 - 9/30/2014     | Placement in Employment / Education 10/1/2013 - 9/30/2014     |
| Attainment of Degree or Certificate      | 7/1/2014 - 9/30/2014     | Attainment of Degree or Certificate 10/1/2013 - 9/30/2014     |
| Literacy & Numeracy                      | 4/1/2015 - 6/30/2015     | Literacy & Numeracy 7/1/2014 - 6/30/2015                      |

Date Printed: 8/14/2015 Source: ETA Form 9090