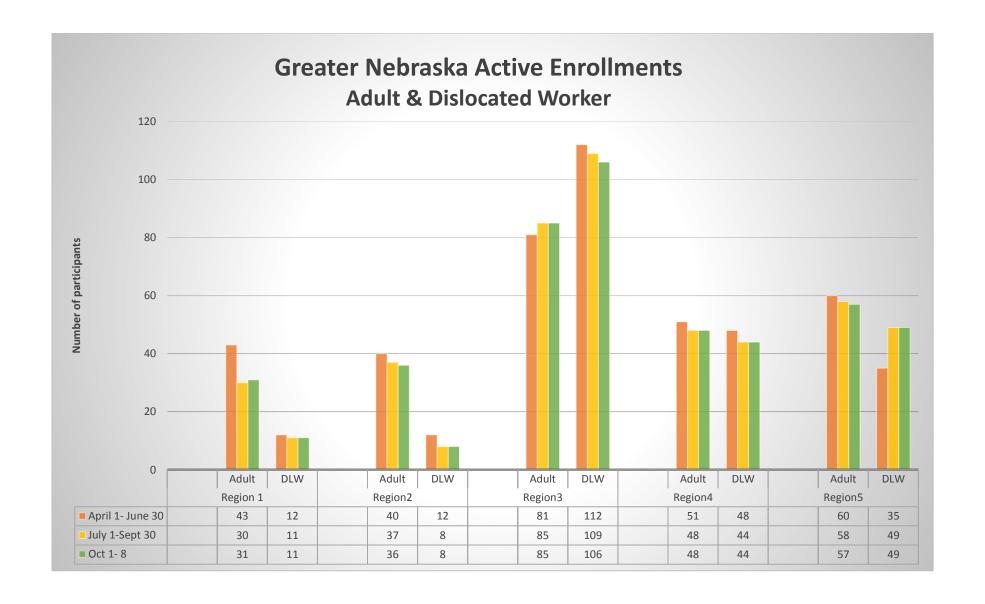

4     | Entered Employment Rate (Adult/DLW/OY) 10/1/2013 - 9/30/2014  |
| 6 Month Retention Rate (Adult/DLW/OY/YY) | 1/1/2014 - 3/31/2014     | 6 Month Retention Rate (Adult/DLW/OY/YY) 4/1/2013 - 3/31/2014 |
| Average Earnings (Adult/OY)              | 1/1/2014 - 3/31/2014     | Average Earnings (Adult/OY) 4/1/2013 - 3/31/2014              |
| Placement in Employment / Education      | 7/1/2014 - 9/30/2014     | Placement in Employment / Education 10/1/2013 - 9/30/2014     |
| Attainment of Degree or Certificate      | 7/1/2014 - 9/30/2014     | Attainment of Degree or Certificate 10/1/2013 - 9/30/2014     |
| Literacy & Numeracy                      | 4/1/2015 - 6/30/2015     | Literacy & Numeracy 7/1/2014 - 6/30/2015                      |

Date Printed: 8/14/2015 Source: ETA Form 9090