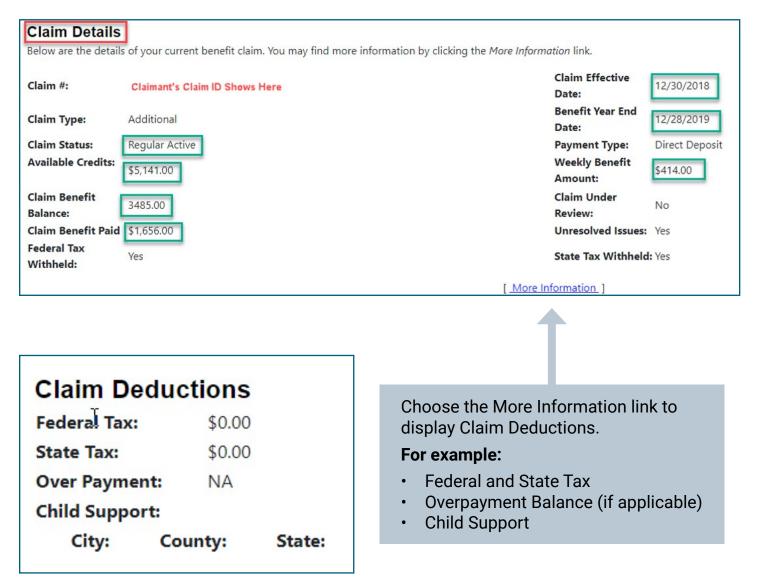

Good Life. Great Connections.

Scroll down to the Claim Details section to get the latest information about your claim, including your weekly benefit amount, claim effective date, and tax withholding status.

Every claim will display "Yes" next to Unresolved Issue(s) as part of normal Nebraska Department of Labor (NDOL) claim processing. This should not be cause for alarm.

Selecting Less Information will remove the Claim Deductions information.